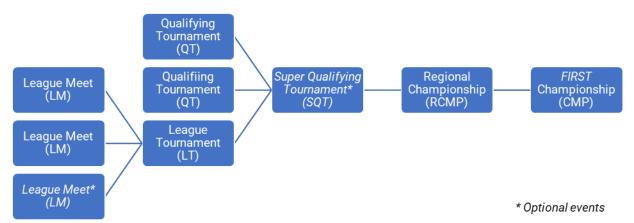

Figure 4-1: Region assignment display on FTC Events page

*FIRST* Tech Challenge tournament progression is shown in Figure 4-2. Teams can advance from any of their first three entry-level events: Qualifying Tournaments (QT) and League Tournaments (LT). Teams may only participate in one league per season. See section <u>14 League Play Tournaments</u> (L) for more details on League Tournaments. Teams may participate in more than 3 entry-level events, but they are not eligible for advancement from those events.

Teams may advance from their Qualifying Tournaments or League Tournament to either a Super Qualifying Tournament (SQT) or directly to a Regional Championship (RCMP). Super Qualifying Tournaments (SQT) are an optional advacement level often used in large regions which need more levels of competition. A team may only participate in one Super Qualifying Tournament.