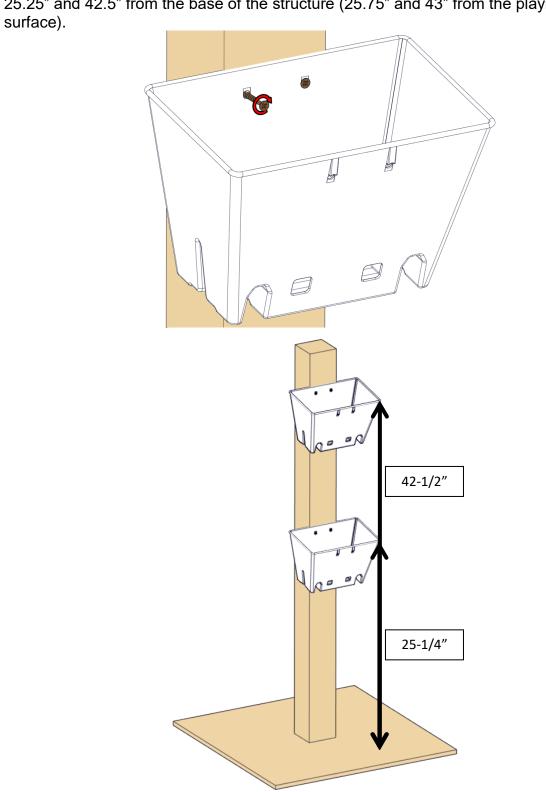

### Step 6 (if using the Generic 2qt Containers)

On one side of each 2qt container, drill [2] holes ~1/2" from the top of the container, 2" apart from each other, centered and level in the container. Then use [4] woodscrews to affix the containers to the 4x4. Check to ensure sure the leading edges of the containers are at 25.25" and 42.5" from the base of the structure (25.75" and 43" from the playing surface).

### Step 6 (if using the AndyMark am-3015 Baskets)

Insert the [4] woodscrews through the Baskets at their topmost holes and use a drill to screw them to the 4x4. Check to ensure sure the leading edges of the containers are at 25.25" and 42.5" from the base of the structure (25.75" and 43" from the playing