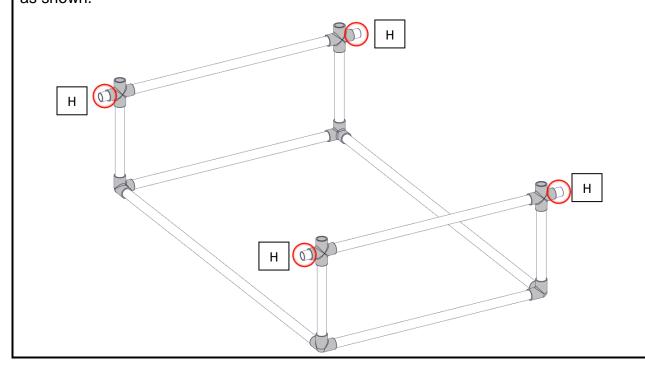

### Step 5

In in the open slots on the cross fittings facing away from the frame, insert [4] part Hs, as shown.

Create [4] outrigger assemblies, each with [1] part C and [1] 45 degree fitting at either end. Ensure the fittings are rotated such that they occupy the same plane, as shown. Attach them to the larger assembly at the locations where part Hs were placed in Step 5. These should touch the ground.