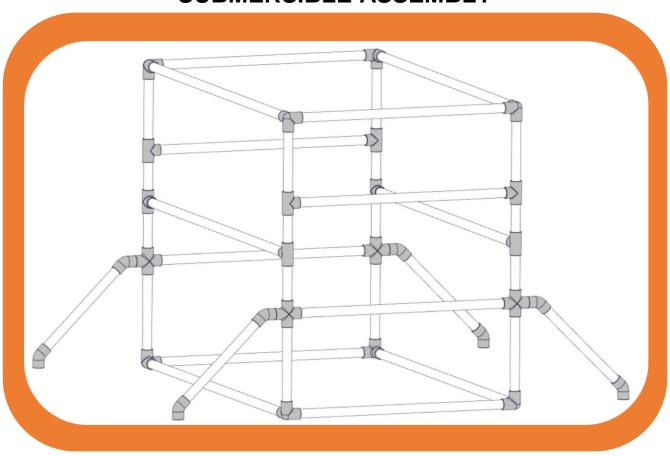

# SUBMERSIBLE ASSEMBLY

### **Submersible Assembly**

### <u>Step 12</u>

Create a frame using [2] part As, [2] Part Bs, and [4] Elbows with Side Outlets as shown. Attach it to each of the Part Es placed in Step 11. The Submersible is now complete. Ensure the top of the assembly is 36" from the floor.

# Step 13 Verify the critical features are at the correct heights by comparing to the diagram below. Each height is measured from the floor to the top of the corresponding horizontal PVC pipe.