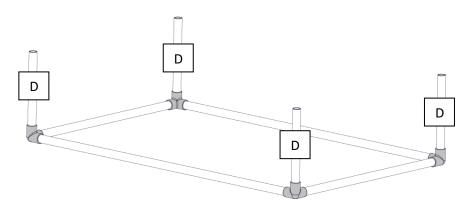

### Step 3

Insert [4] part Ds into the open slots on the installed fittings.

Create [2] assemblies, each with [1] part B and [1] cross fitting at either end. Attach them to the larger assembly at the locations where the part Ds were placed in Step 3, as shown. Ensure the top of each Part B is 13" from the floor.