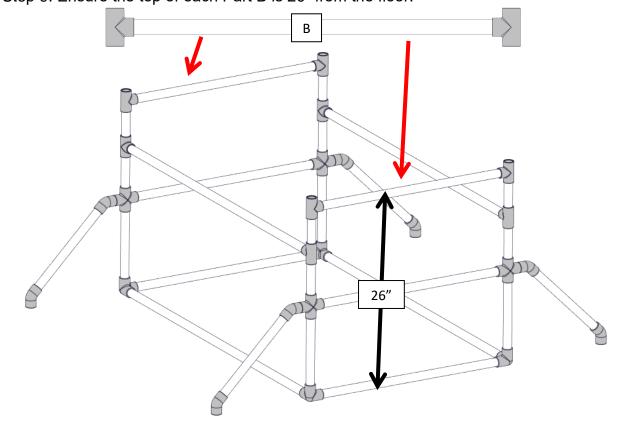

### Step 9

Insert [4] part Gs into the open slots on the tee fittings, as shown.

Step 10
Tap [4] tee fittings onto [2] part Bs. Place the assemblies on top of the part Gs placed in Step 9. Ensure the top of each Part B is 26" from the floor.