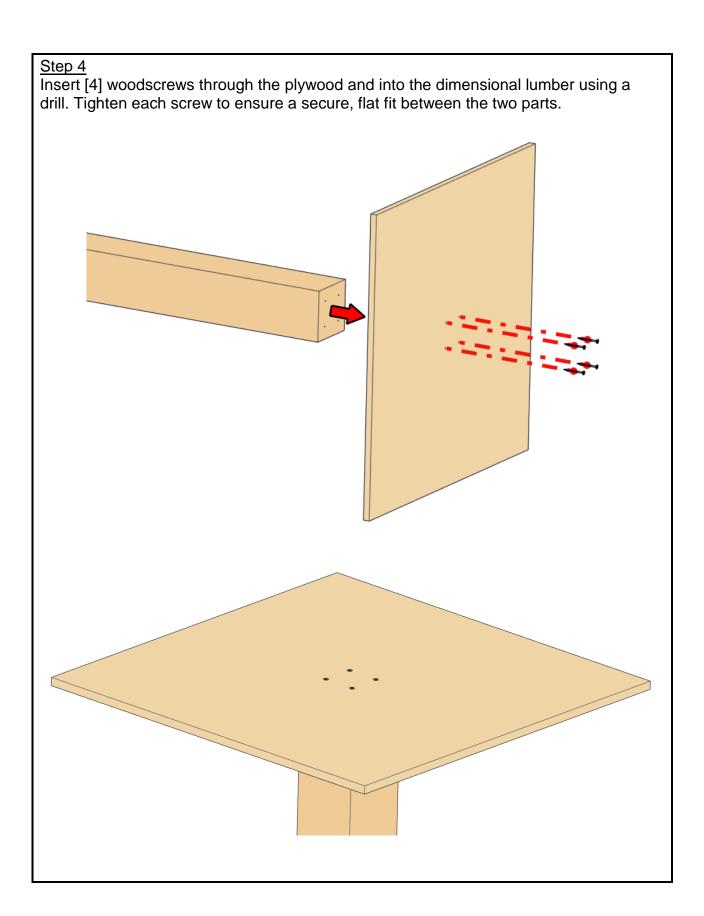

# Step 2 Print out [2] drill guides from the page at the back of this guide. On the 4x4 Dimensional Lumber, attach the first drill guide to the bottom, centered. Pushpins or tape are ideal for holding it in place. Then drill the four [4] holes shown on the guide using the 7/64" drill bit. Drill about a half inch into the wood. These are "Pilot Holes" that will help guide woodscrews later.

Use the lines on the second drill guide, a sharpie or pencil, and the tape measure to center the guide on the 2ft x 2ft plywood. Pin the drill guide in place. Use the drill bit to