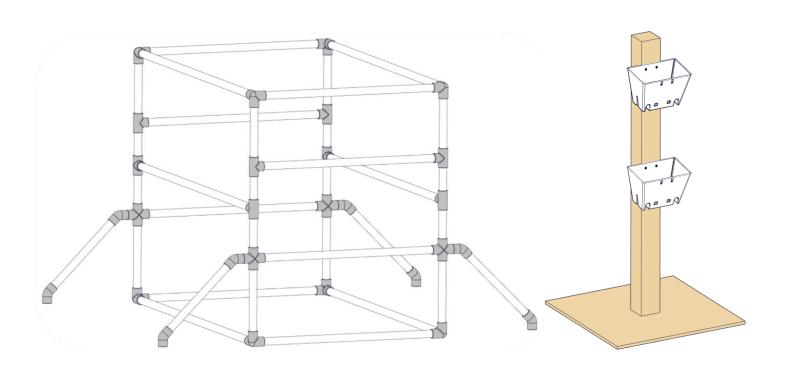

# SUBMERSIBLE ASSEMBLY

### **Submersible Assembly**

### <u>Step 12</u>

Create a frame using [2] part As, [2] Part Bs, and [4] Elbows with Side Outlets as shown. Attach it to each of the Part Es placed in Step 11. The Submersible is now complete. Ensure the top of the assembly is 36" from the floor.

# Step 13 Verify the critical features are at the correct heights by comparing to the diagram below. Each height is measured from the floor to the top of the corresponding horizontal PVC pipe.