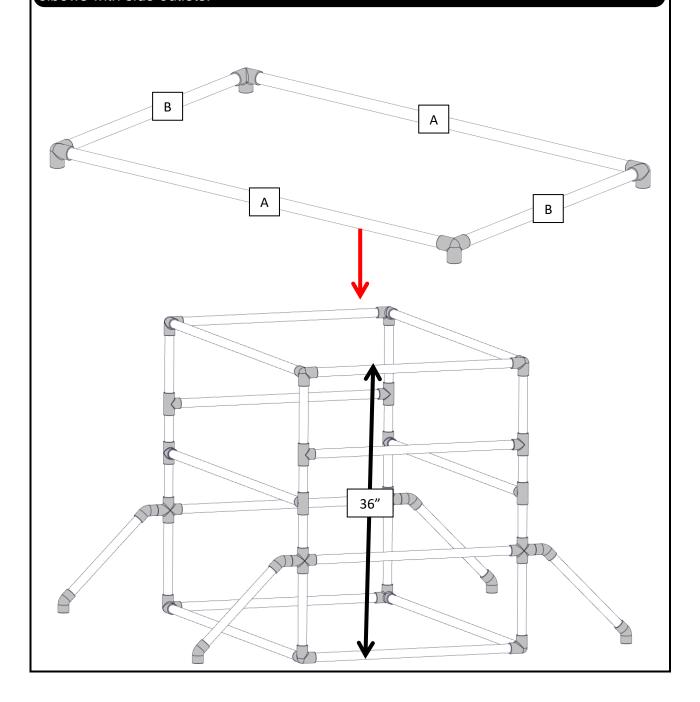

### Step 1

Cut the various lengths of PVC pipe you will need for assembly using a saw or a PVC

Keep in mind that some manufacturers' PVC fittings allow for pipe inserts of different lengths, which may require adjustments to these lengths.

| Part ID | QTY | Length  |
|---------|-----|---------|
| Α       | 6   | 45-3/8" |
| В       | 8   | 27-3/8" |
| С       | 4   | 15"     |
| D       | 4   | 10-7/8" |
| E       | 4   | 8-7/8"  |
| F       | 4   | 5-7/8"  |
| G       | 4   | 4-7/8"  |
| Н       | 4   | 2"      |

### <u>Step 12</u>

Create a frame using [2] part As, [2] Part Bs, and [4] Elbows with Side Outlets as shown. Attach it to each of the Part Es placed in Step 11. The Submersible is now complete. Ensure the top of the assembly is 36" from the floor.

# Step 13 Verify the critical features are at the correct heights by comparing to the diagram below. Each height is measured from the floor to the top of the corresponding horizontal PVC pipe.