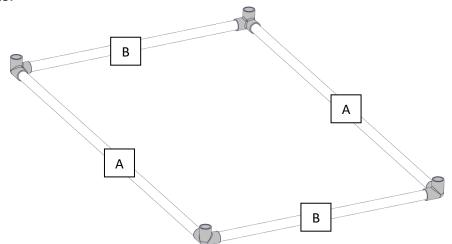

| Part ID | QTY | Length  |
|---------|-----|---------|
| Α       | 6   | 45-3/8" |
| В       | 8   | 27-3/8" |
| С       | 4   | 15"     |
| D       | 4   | 10-7/8" |
| E       | 4   | 8-7/8"  |
| F       | 4   | 5-7/8"  |
| G       | 4   | 4-7/8"  |
| Н       | 4   | 2"      |

### Step 2

Assemble the base of the Submersible with [2] part As, [2] part Bs, and [4] Elbows with Side Outlets.