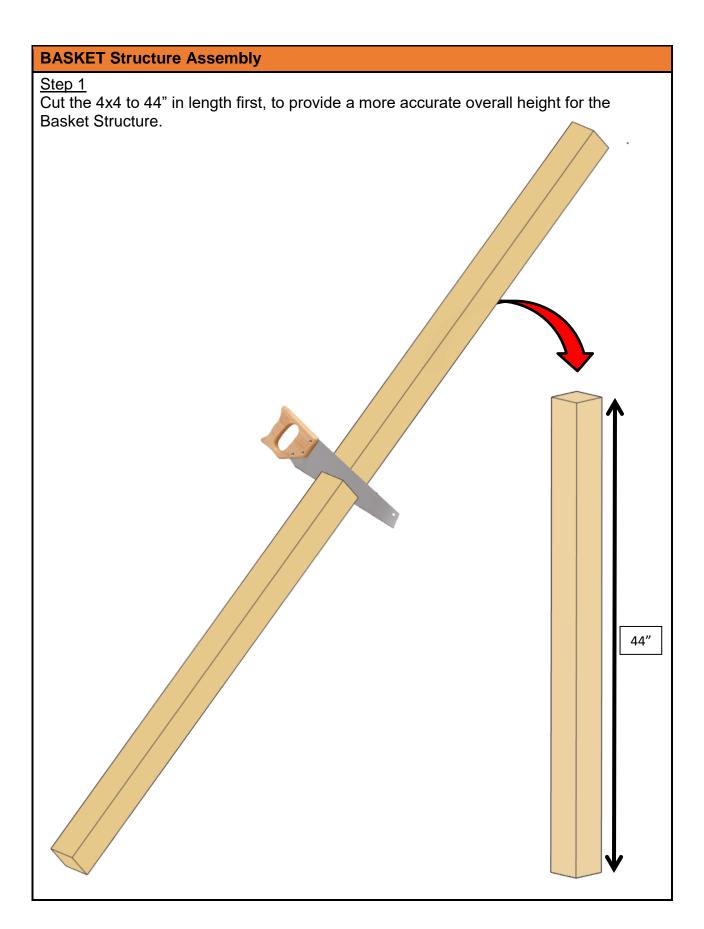

# Step 2 Print out [2] drill guides from the page at the back of this guide. On the 4x4 Dimensional Lumber, attach the first drill guide to the bottom, centered. Pushpins or tape are ideal for holding it in place. Then drill the four [4] holes shown on the guide using the 7/64" drill bit. Drill about a half inch into the wood. These are "Pilot Holes" that will help guide woodscrews later.