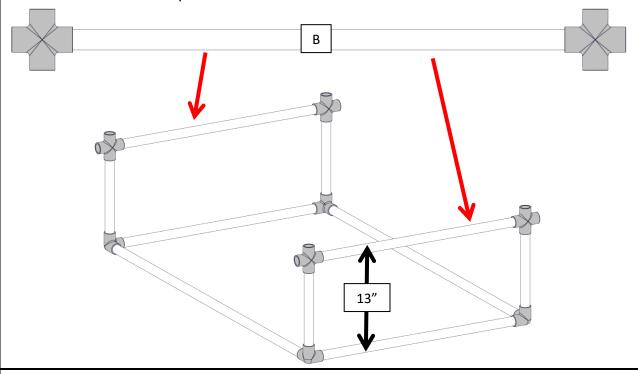

### Step 2

Assemble the base of the Submersible with [2] part As, [2] part Bs, and [4] Elbows with Side Outlets.

### Step 3

Insert [4] part Ds into the open slots on the installed fittings.

Create [2] assemblies, each with [1] part B and [1] cross fitting at either end. Attach them to the larger assembly at the locations where the part Ds were placed in Step 3, as shown. Ensure the top of each Part B is 13" from the floor.