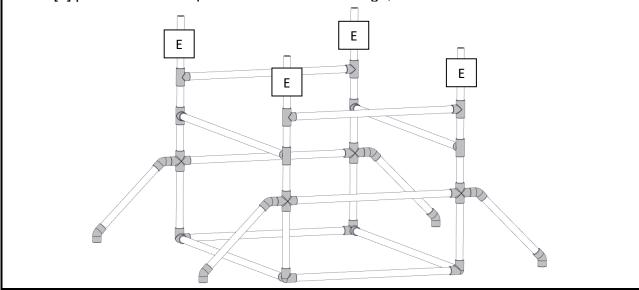

### <u>Step 11</u>

Insert [4] part Es into the open slots on the tee fittings, as shown.