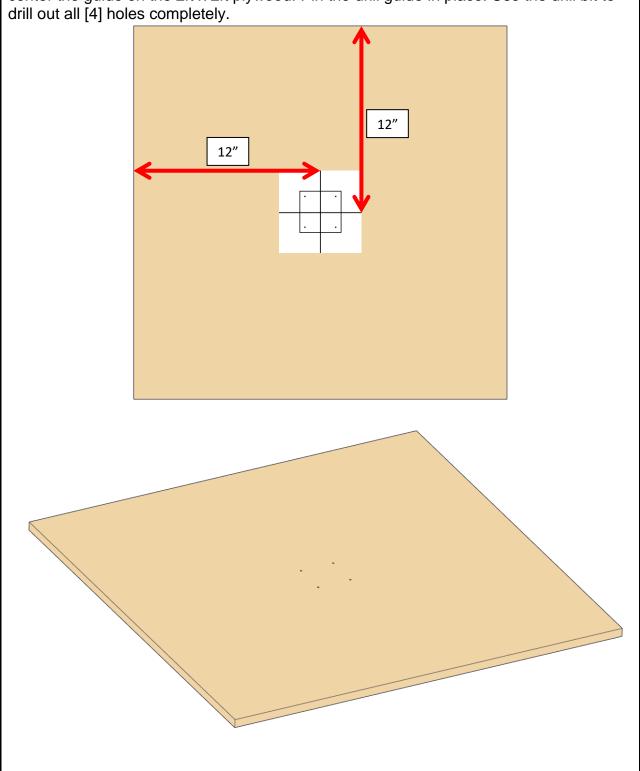

Use the lines on the second drill guide, a sharpie or pencil, and the tape measure to center the guide on the 2ft x 2ft plywood. Pin the drill guide in place. Use the drill bit to