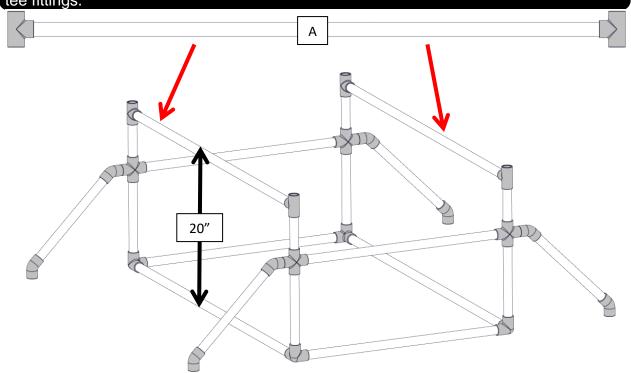

Step 7 Insert [4] part Fs into the open slots on the cross fittings, as shown.

Tap [4] tee fittings onto [2] part As. Place the assemblies on top of the part Fs placed in Step 7. Ensure the top of each Part A is 20" from the floor.