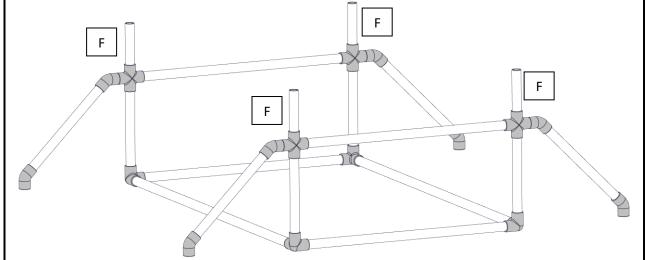

Step 7 Insert [4] part Fs into the open slots on the cross fittings, as shown.

Tap [4] tee fittings onto [2] part As. Place the assemblies on top of the part Fs placed in Step 7. Ensure the top of each Part A is 20" from the floor.