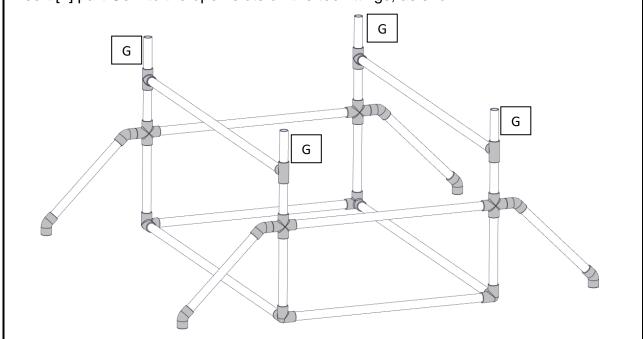

### Step 9

Insert [4] part Gs into the open slots on the tee fittings, as shown.

Step 10
Tap [4] tee fittings onto [2] part Bs. Place the assemblies on top of the part Gs placed in Step 9. Ensure the top of each Part B is 26" from the floor.