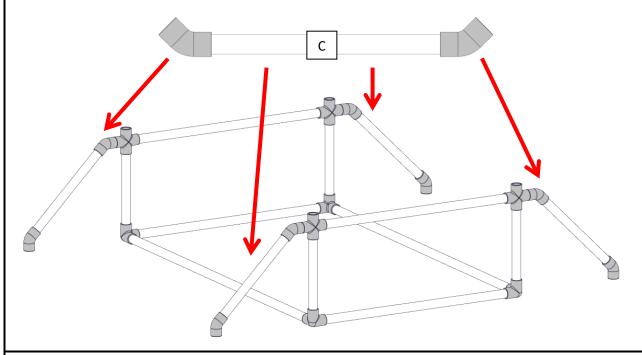

### Step 5

In in the open slots on the cross fittings facing away from the frame, insert [4] part Hs, as shown.

Create [4] outrigger assemblies, each with [1] part C and [1] 45 degree fitting at either end. Ensure the fittings are rotated such that they occupy the same plane, as shown. Attach them to the larger assembly at the locations where part Hs were placed in Step 5. These should touch the ground.