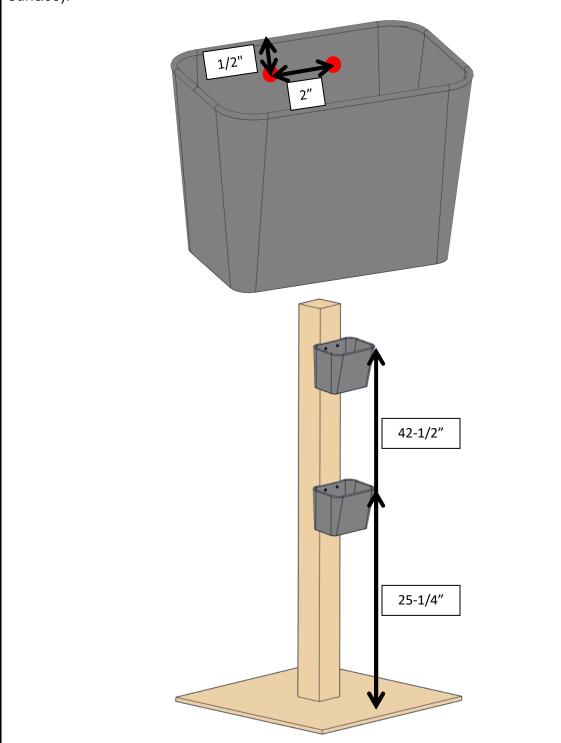

# Step 5 Measure up from the top surface of the plywood 42-1/8". Mark this location with a permanent marker or pencil. Repeat this 25-5/8" up from the top surface of the plywood. Mark 3/4" in from either side of the 4x4 on both of these measurements as shown. Drill pilot holes at the intersections of the marks, each about 1/2" deep. 42-1/8" for am-3015 41-1/2" for Generic Container 25-5/8" for am-3015 24-3/4" for Generic Container

### Step 6 (if using the Generic 2qt Containers)

On one side of each 2qt container, drill [2] holes ~1/2" from the top of the container, 2" apart from each other, centered and level in the container. Then use [4] woodscrews to affix the containers to the 4x4. Check to ensure sure the leading edges of the containers are at 25.25" and 42.5" from the base of the structure (25.75" and 43" from the playing surface).