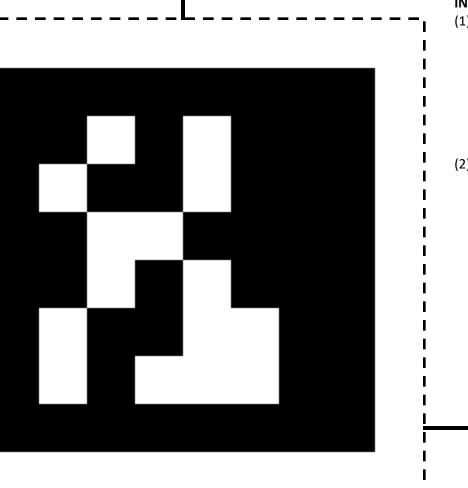

### INTO THE DEEP<sup>SM</sup> presented by RTX

AprilTags with Printing Instructions

US Letter 8.5 x 11

Please read instructions prior to printing AprilTag Images!

- 1. Print this set of AprilTags on 8.5" x 11" paper.
- 2. Print document using "ACTUAL SIZE" setting or using a "CUSTOM SCALE" at "100%". To verify the printed document, compare the (nondotted) black square area of each AprilTag to the measurements.
  - A. Large AprilTag: Printed Size: 4 inches (~101.6 mm)
- 3. Each AprilTag image contains specific instructions for use that include the exact locations around the playing field to be placed. They also include specific instructions on how to hang the AprilTag at the correct heights.
- 4.

Example:

INSTRUCTIONS FOR USE: (1) Print document using "ACTUAL SIZE" setting or using a "CUSTOM SCALE" at "100%". To verify the printed document, compare the (non-

3.

Tile Seam V

### dotted) black square area of each AprilTag to the measurements above. (2) Secure this document onto