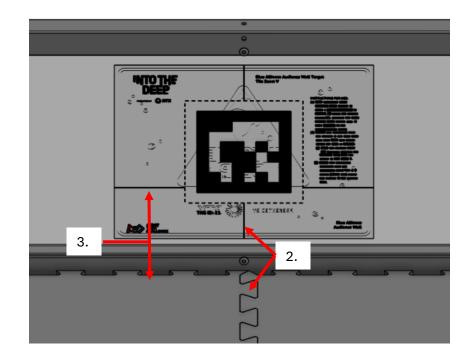

### (a) Align the vertical black line (running through the 2. AprilTag box) with the center of Tile Seam V. (b) Adjust this document vertically until the

horizontal black line is 4

inches (101.6 mm) above

the surface of the playing

field.

### **INSTRUCTIONS FOR USE:**

Blue Alliance Audience Wall Target (US Letter)

Tile Seam V

- Print document using "ACTUAL SIZE" setting or using a "CUSTOM SCALE" at "100%". To verify the printed document, compare the (nondotted) black square area of each AprilTag to the measurements above.
- (2) Secure this document onto the outside of the clear field wall with THIS side facing inside the field as follows:
  - (a) Align the vertical black line (running through the AprilTag box) with the center of Tile Seam V.
  - (b) Adjust this document vertically until the horizontal black line is 4 inches (101.6 mm) above the surface of the playing field.