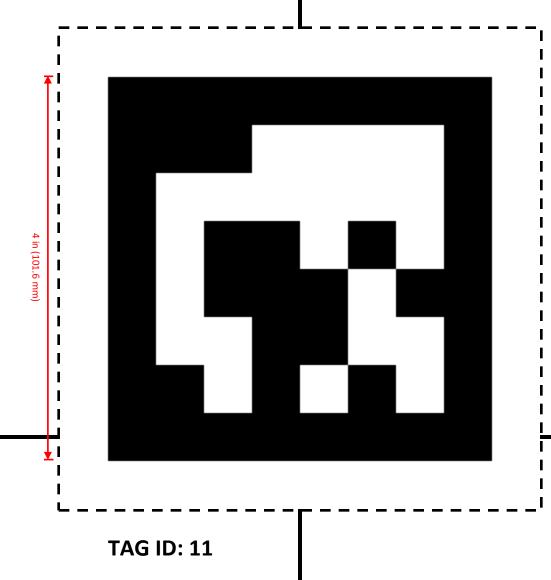

### INTO THE DEEP<sup>SM</sup> presented by RTX

AprilTags with Printing Instructions

US Letter 8.5 x 11

Please read instructions prior to printing AprilTag Images!

- 1. Print this set of AprilTags on 8.5" x 11" paper.
- 2. Print document using "ACTUAL SIZE" setting or using a "CUSTOM SCALE" at "100%". To verify the printed document, compare the (nondotted) black square area of each AprilTag to the measurements.
  - A. Large AprilTag: Printed Size: 4 inches (~101.6 mm)
- 3. Each AprilTag image contains specific instructions for use that include the exact locations around the playing field to be placed. They also include specific instructions on how to hang the AprilTag at the correct heights.
- 4.

### THIS PAGE IS INTENTIONALLY LEFT BLANK

PRESENTED BY

AprilTag ID: 11, Printed Size: 4 inches (101.6 mm)

### **INSTRUCTIONS FOR USE:**

Blue Alliance Audience Wall Target (US Letter)

Tile Seam V

- Print document using "ACTUAL SIZE" setting or using a "CUSTOM SCALE" at "100%". To verify the printed document, compare the (nondotted) black square area of each AprilTag to the measurements above.
- (2) Secure this document onto the outside of the clear field wall with THIS side facing inside the field as follows:
  - (a) Align the vertical black line (running through the AprilTag box) with the center of Tile Seam V.
  - (b) Adjust this document vertically until the horizontal black line is 4 inches (101.6 mm) above the surface of the playing field.