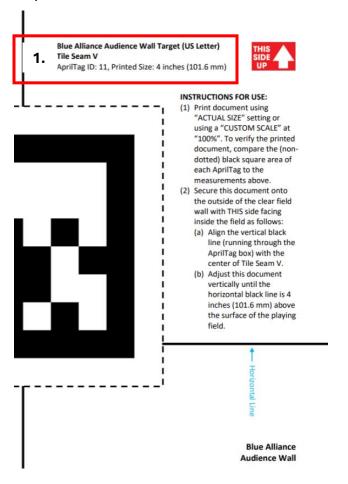

Example:

INSTRUCTIONS FOR USE: (1) Print document using "ACTUAL SIZE" setting or using a "CUSTOM SCALE" at "100%". To verify the printed document, compare the (non-

3.

Tile Seam V

### dotted) black square area of each AprilTag to the measurements above. (2) Secure this document onto

### the outside of the clear field wall with THIS side facing ide the field as fel

### (a) Align the vertical black line (running through the 2. AprilTag box) with the center of Tile Seam V. (b) Adjust this document vertically until the

horizontal black line is 4

inches (101.6 mm) above

the surface of the playing

field.

### Blue Alliance Audience Wall

### **INSTRUCTIONS FOR USE:**

Blue Alliance Audience Wall Target (US Letter)

Tile Seam V

- Print document using "ACTUAL SIZE" setting or using a "CUSTOM SCALE" at "100%". To verify the printed document, compare the (nondotted) black square area of each AprilTag to the measurements above.
- (2) Secure this document onto the outside of the clear field wall with THIS side facing inside the field as follows:
  - (a) Align the vertical black line (running through the AprilTag box) with the center of Tile Seam V.
  - (b) Adjust this document vertically until the horizontal black line is 4 inches (101.6 mm) above the surface of the playing field.