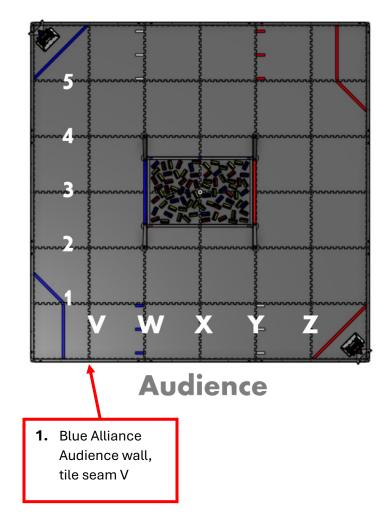

### (a) Align the vertical black line (running through the 2. AprilTag box) with the center of Tile Seam V. (b) Adjust this document vertically until the

horizontal black line is 4

inches (101.6 mm) above

### **INSTRUCTIONS FOR USE:**

Blue Alliance Audience Wall Target (US Letter)

Tile Seam V

- Print document using "ACTUAL SIZE" setting or using a "CUSTOM SCALE" at "100%". To verify the printed document, compare the (nondotted) black square area of each AprilTag to the measurements above.
- (2) Secure this document onto the outside of the clear field wall with THIS side facing inside the field as follows:
  - (a) Align the vertical black line (running through the AprilTag box) with the center of Tile Seam V.
  - (b) Adjust this document vertically until the horizontal black line is 4 inches (101.6 mm) above the surface of the playing field.